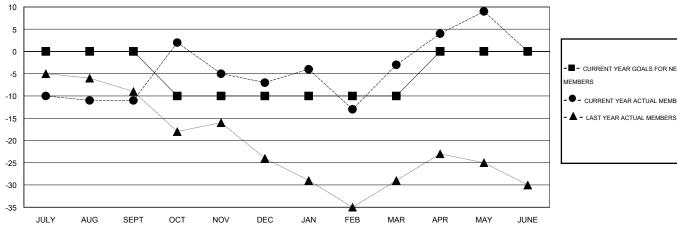

## GOALS AND ACTUAL NEW CLUBS CUMULATIVE

| - CURR  | ENT YEAR GOALS FOR NEW |
|---------|------------------------|
| MEMBERS |                        |

CURRENT YEAR ACTUAL MEMBERS

| DROPPED CLUBS: 0 |    |
|------------------|----|
| DROPPED MEMBERS  |    |
| DECEASED         | 3  |
| CLUB CANCELLED   | 0  |
| OTHER            | 48 |
| TOTAL            | 51 |